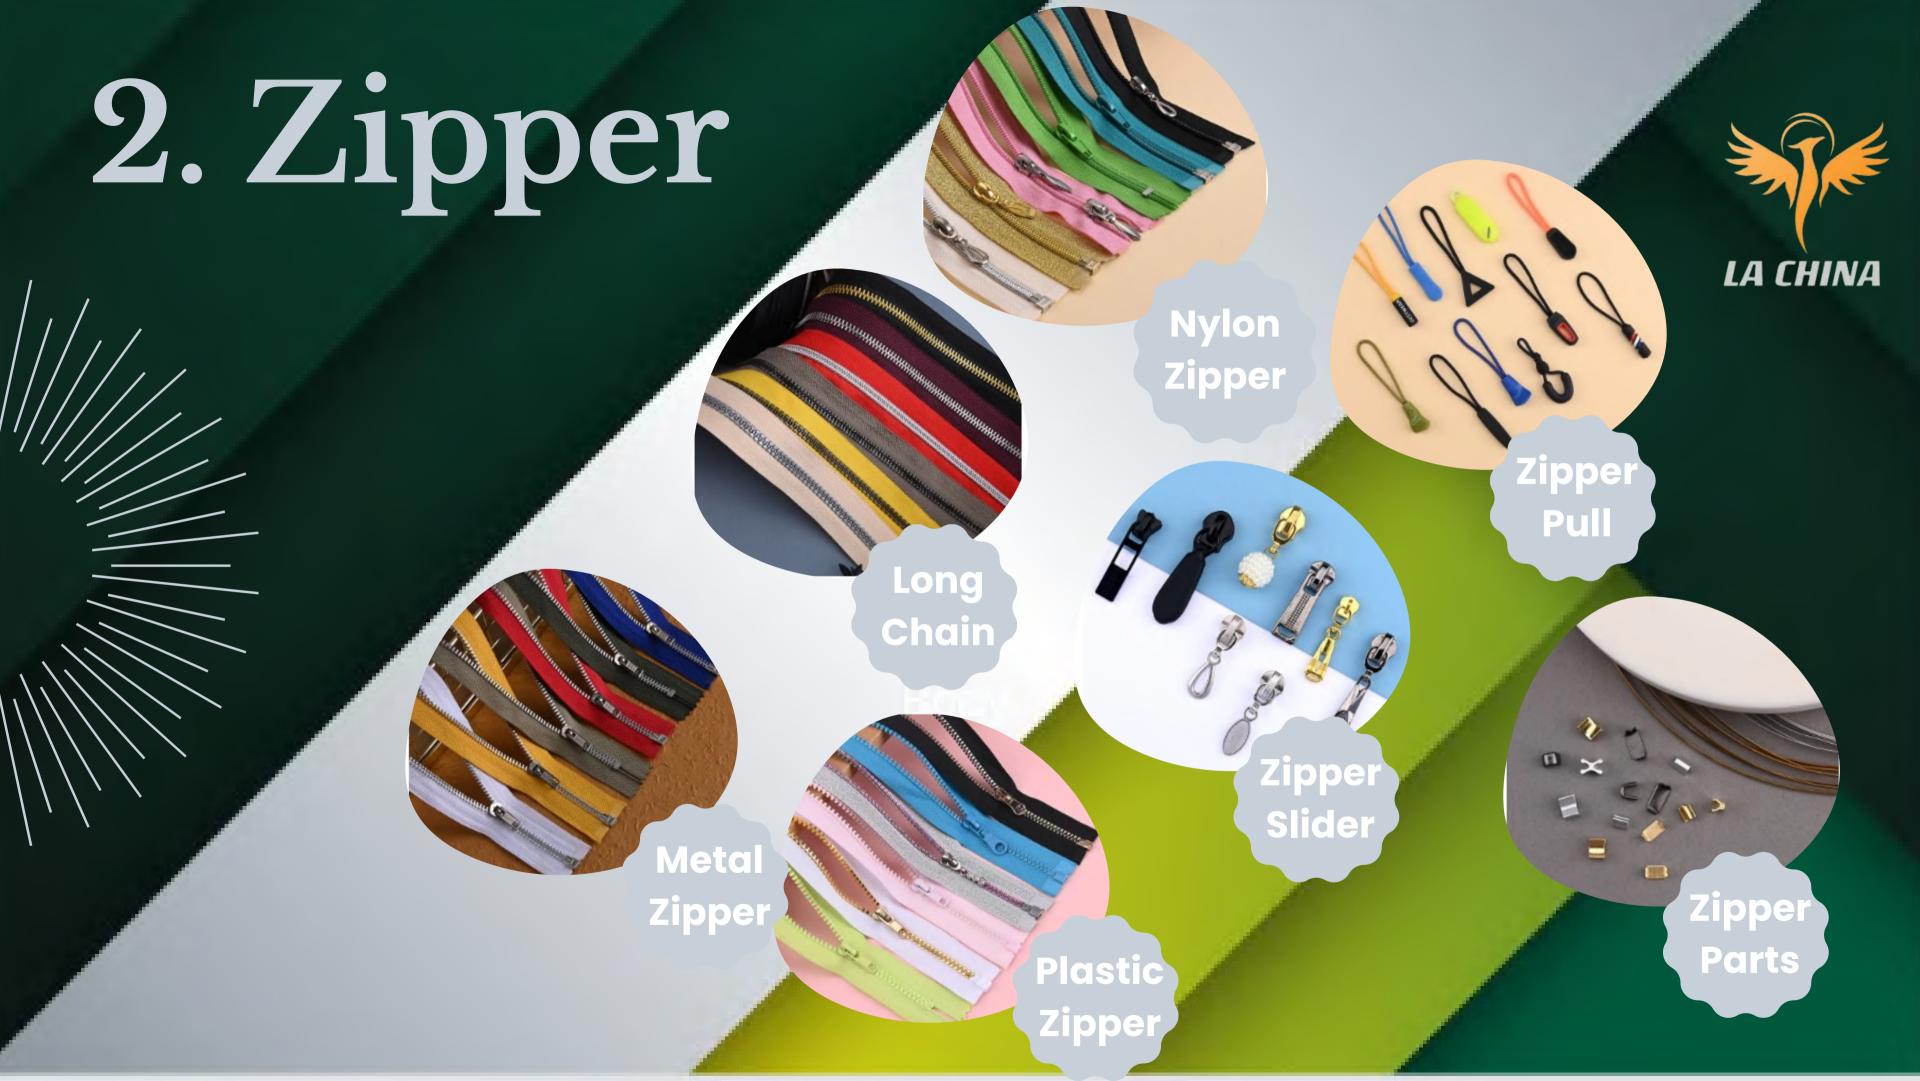

2. Zippers

3. Ribbon

4. Lace

5. Interlining

6. Tailoring Material

7. Undergarments Accessories

Size: #3, #4, #5, #7, #8, #10

Technics: Electroplating, Rack plating, Electrophoresis, Painting

Feature: Auto lock, non-lock, pin lock, semi-auto lock and other decorated pull.