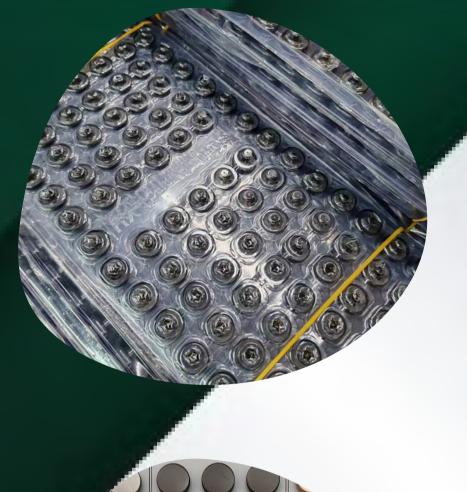

2. Zippers

3. Ribbon

4. Lace

5. Interlining

6. Tailoring Material

7. Undergarments Accessories

Size: #3, #4, #5, #7, #8, #10

Technics: Electroplating, Rack plating, Electrophoresis, Painting

Feature: Auto lock, non-lock, pin lock, semi-auto lock and other decorated pull.