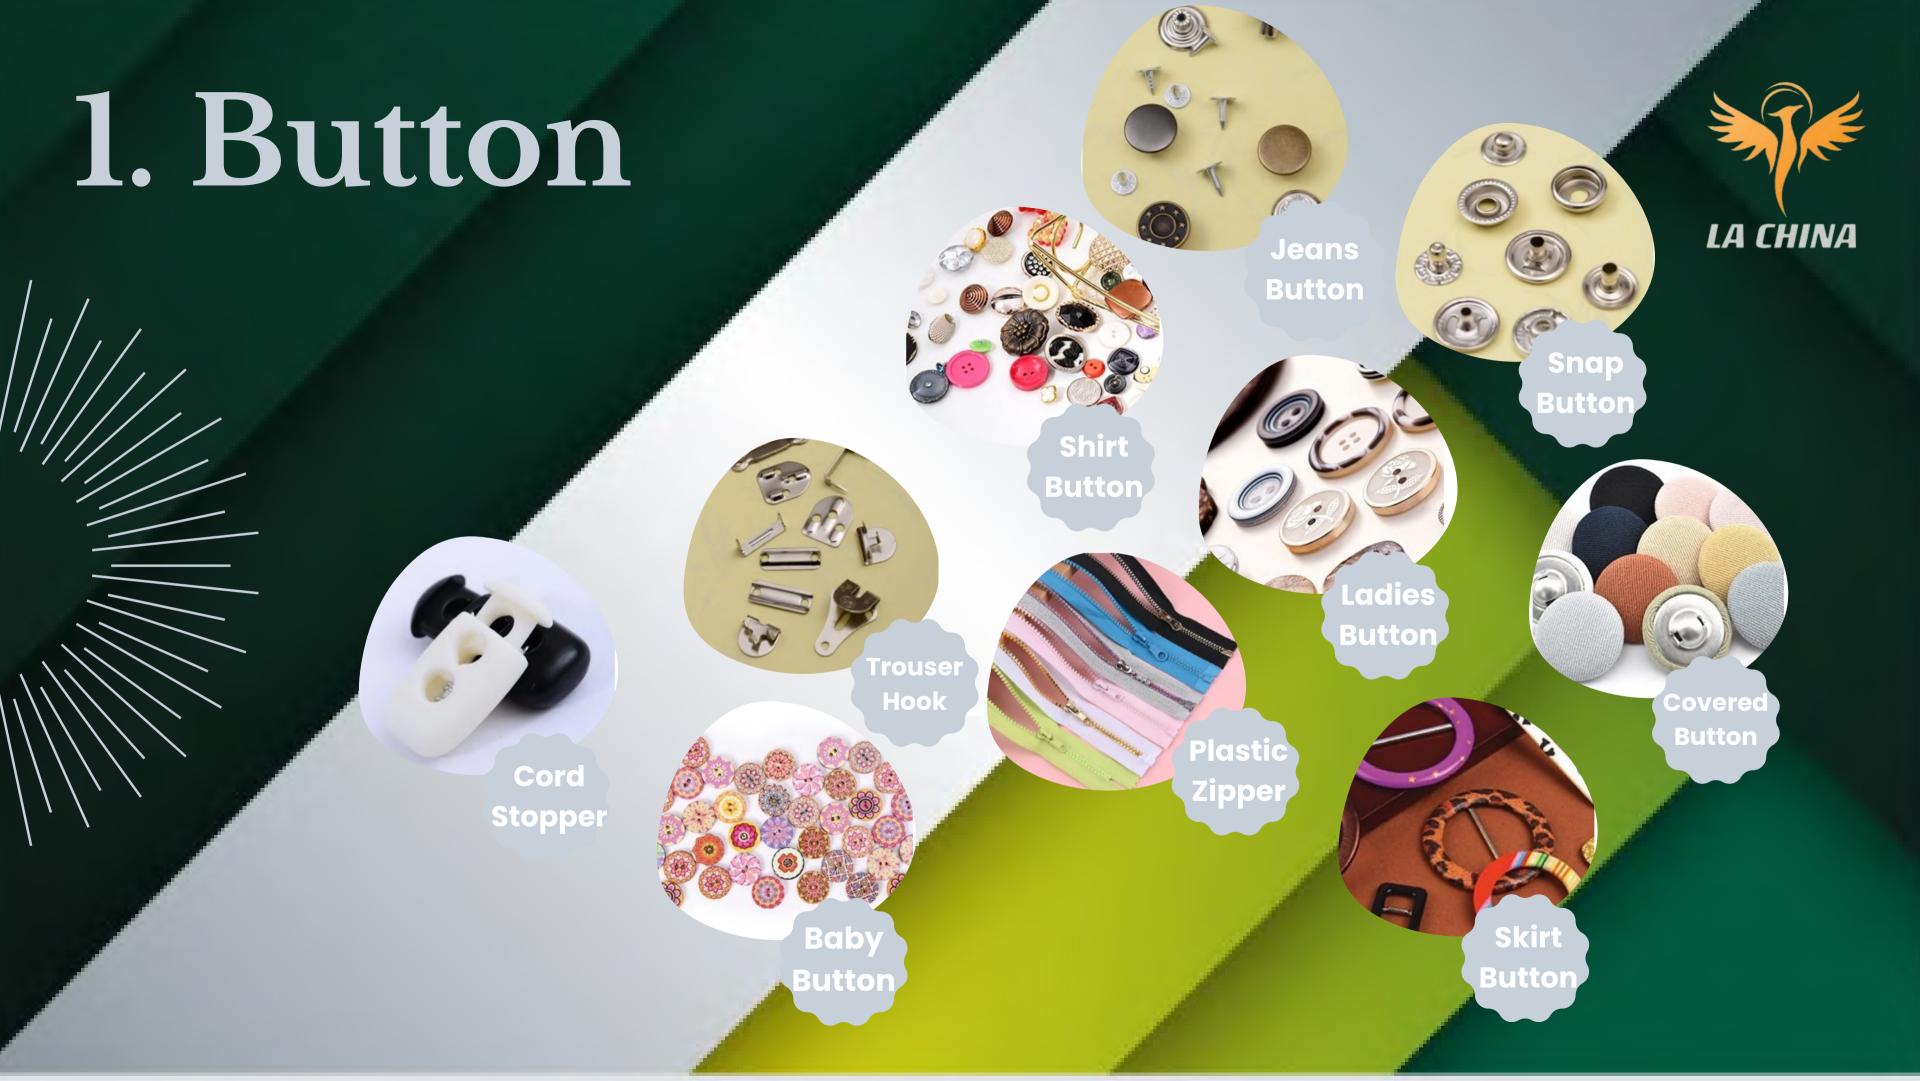

# E-Catalóg

- **©** +8615805791563
- Room No. 511, Yinhai International Business Center, No. 1377, Chouzhou North Road, Yiwu, Jinhua, Zhejiang, China
- hello@la-china.co
- www.la-china.co









& Parts

9. Shirt PackingAccessories



2. Zippers

3. Ribbon

4. Lace

5. Interlining

6. Tailoring Material

7. Undergarments Accessories











Size: #3, #4, #5, #7, #8, #10

Technics: Electroplating, Rack plating, Electrophoresis, Painting

Feature: Auto lock, non-lock, pin lock, semi-auto lock and other decorated pull.

































































## Thank Mo

- **(** +8615805791563
- PROOM No. 511, Yinhai International Business Center, No. 1377, Chouzhou North Road, Yiwu, Jinhua, Zhejiang, China
- hello@la-china.co
- www.la-china.co