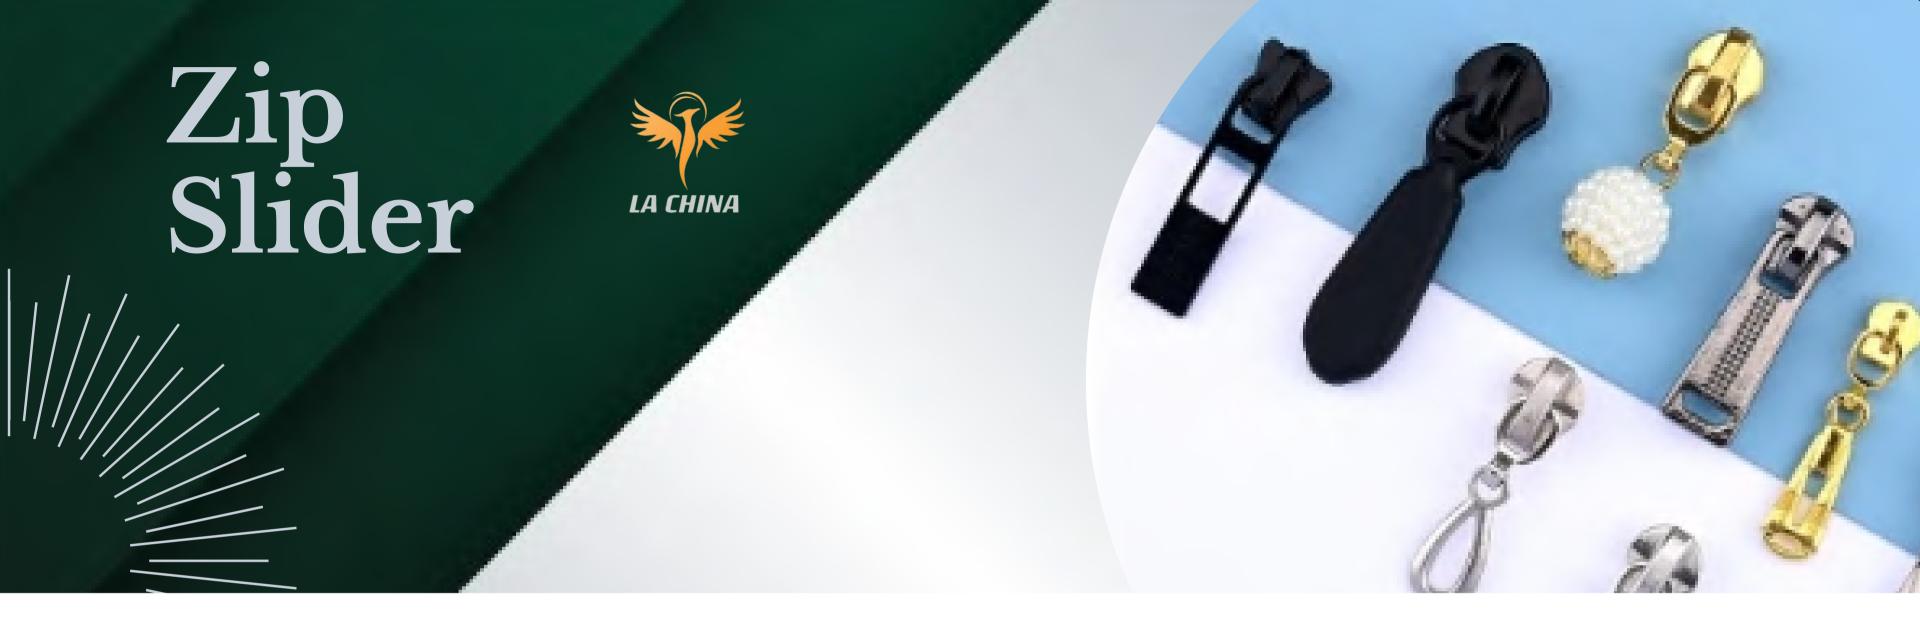

2. Zippers

3. Ribbon

4. Lace

5. Interlining

6. Tailoring Material

7. Undergarments Accessories

Size: #3, #4, #5, #7, #8, #10

Technics: Electroplating, Rack plating, Electrophoresis, Painting

Feature: Auto lock, non-lock, pin lock, semi-auto lock and other decorated pull.