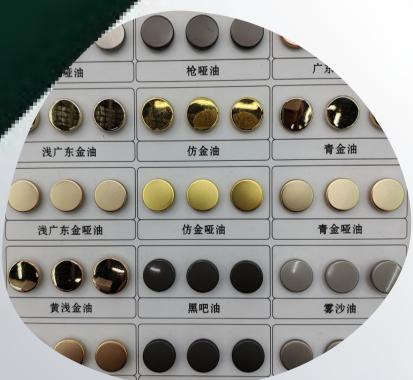

2. Zippers

3. Ribbon

4. Lace

5. Interlining

6. Tailoring Material

7. Undergarments Accessories

Size: #3, #4, #5, #7, #8, #10

Technics: Electroplating, Rack plating, Electrophoresis, Painting

Feature: Auto lock, non-lock, pin lock, semi-auto lock and other decorated pull.