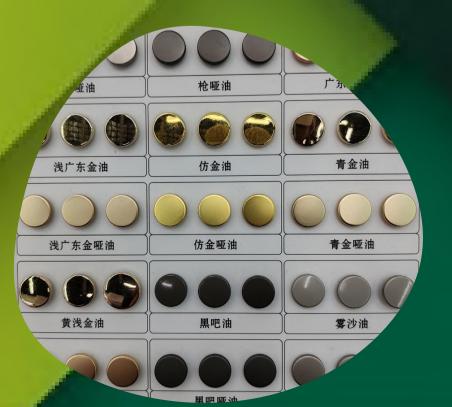

2. Zippers

3. Ribbon

4. Lace

5. Interlining

6. Tailoring Material

7. Undergarments Accessories

Size: #3, #4, #5, #7, #8, #10

Technics: Electroplating, Rack plating, Electrophoresis, Painting

Feature: Auto lock, non-lock, pin lock, semi-auto lock and other decorated pull.