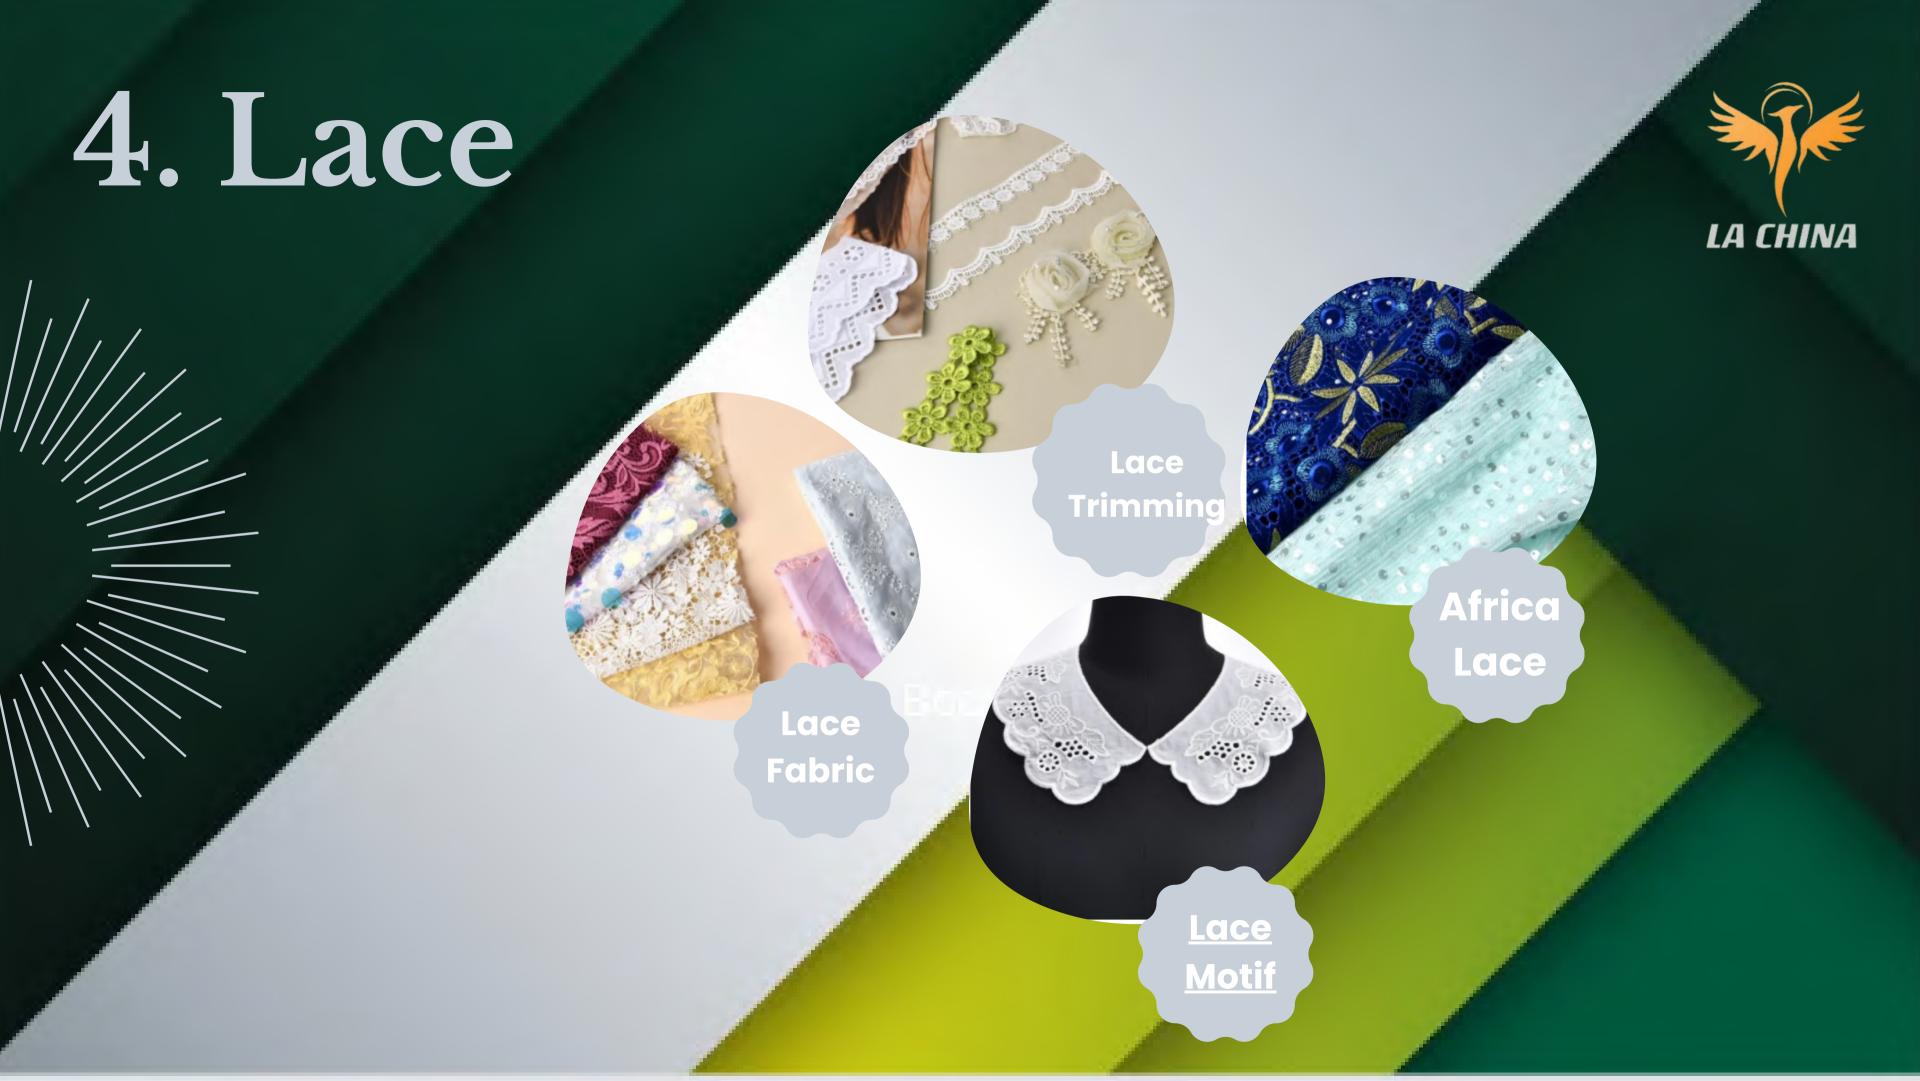

2. Zippers

3. Ribbon

4. Lace

5. Interlining

6. Tailoring Material

7. Undergarments Accessories

Size: #3, #4, #5, #7, #8, #10

Technics: Electroplating, Rack plating, Electrophoresis, Painting