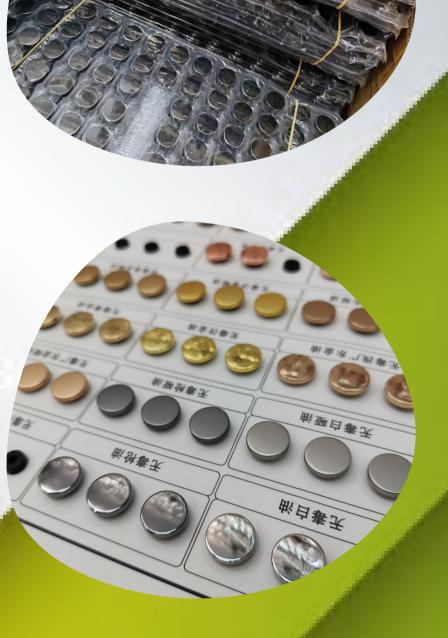

2. Zippers

3. Ribbon

4. Lace

5. Interlining

6. Tailoring Material

7. Undergarments Accessories

Size: #3, #4, #5, #7, #8, #10

Technics: Electroplating, Rack plating, Electrophoresis, Painting

Feature: Auto lock, non-lock, pin lock, semi-auto lock and other decorated pull.