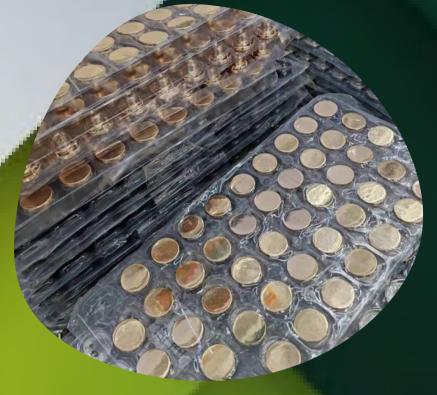

2. Zippers

3. Ribbon

4. Lace

5. Interlining

6. Tailoring Material

7. Undergarments Accessories

Size: #3, #4, #5, #7, #8, #10

Technics: Electroplating, Rack plating, Electrophoresis, Painting

Feature: Auto lock, non-lock, pin lock, semi-auto lock and other decorated pull.